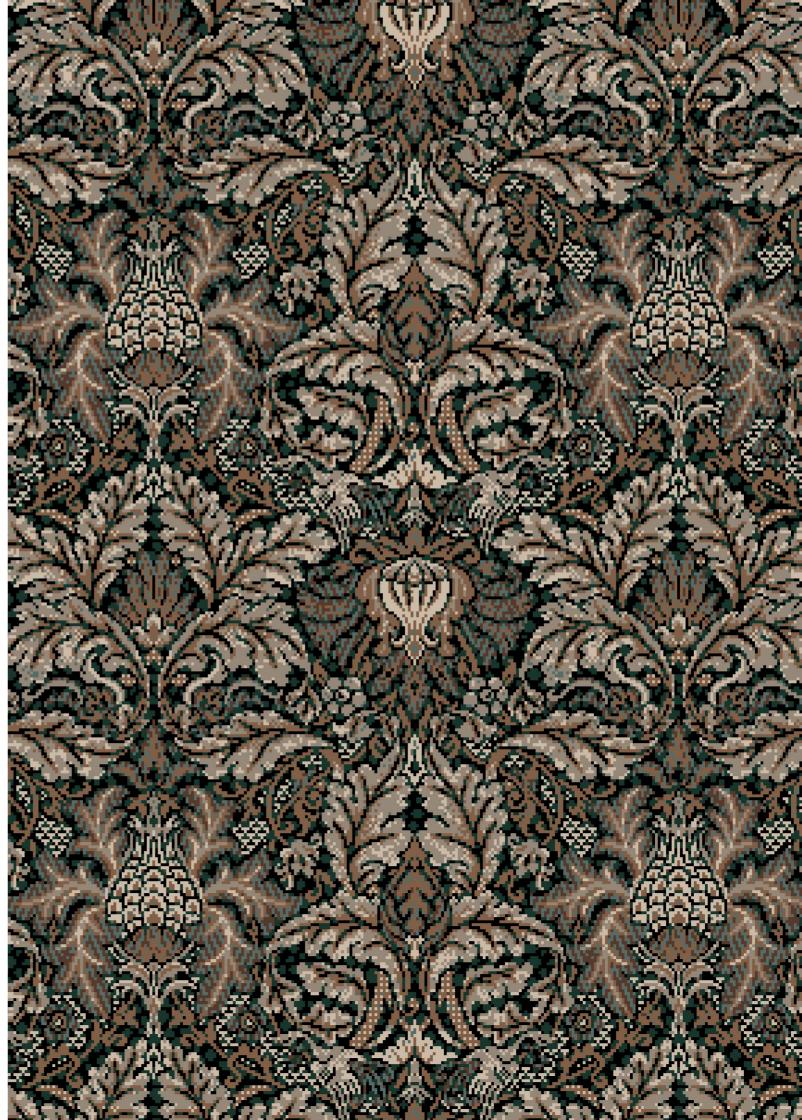

### BOUNTY \_\_\_\_\_

Width Repeat Match 

36" (0.91m) 36" (0.91m) +/- 3% Straight

36" (0.91m) 24" (0.61m) +/- 3% Half Drop

27" (0.69m) | Width 26.5" (0.67m) +/- 3% | Repeat Straight | Match