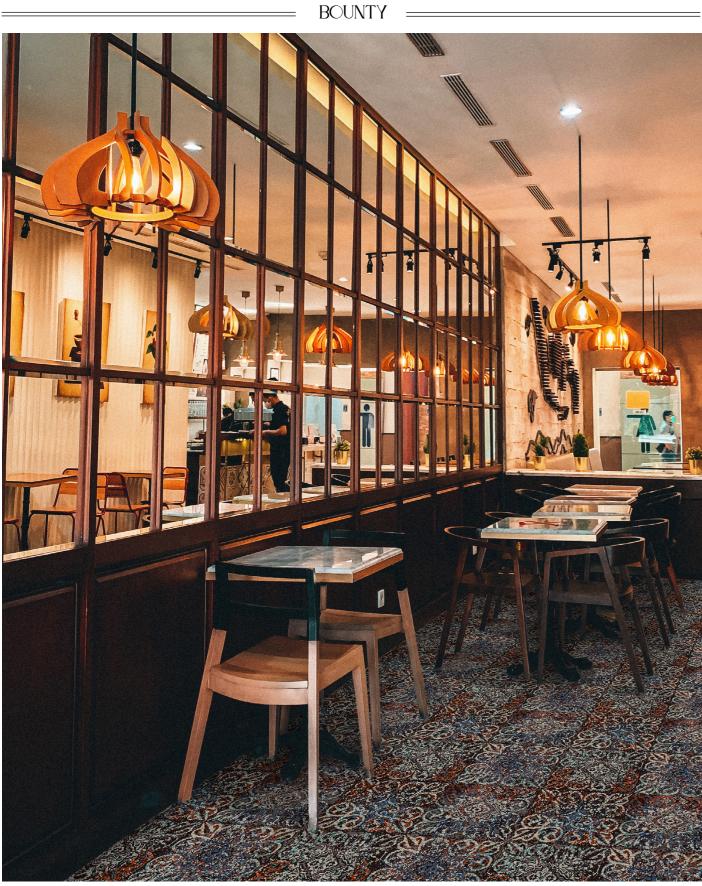

# BOUNTY

Bounty is inspired by the Arts and Crafts movement, which was created in the late nineteenth century in Britain. This movement reformed manufacturing and created value within decorative arts. Since then, the appeal for Arts and Crafts within design has become widely recognised.

William Morris was a big influence within this collection. He is wellknown for using natural motifs and believing in the importance of creating beautiful, well-made objects.

Here at Calderdale, we believe this too. Therefore, taking influence from Morris, we have combined modernised Arts and Crafts design with the current obsession of greenery to create a unique on trend collection.

This collection is maximalism, but with a sophisticated twist. It showcases layers of foliage and shapes that create intricate patterns, which make a statement within interiors.

RA ΗA P -

36" (0.91m) 18" (0.46m) +/- 3% Straight