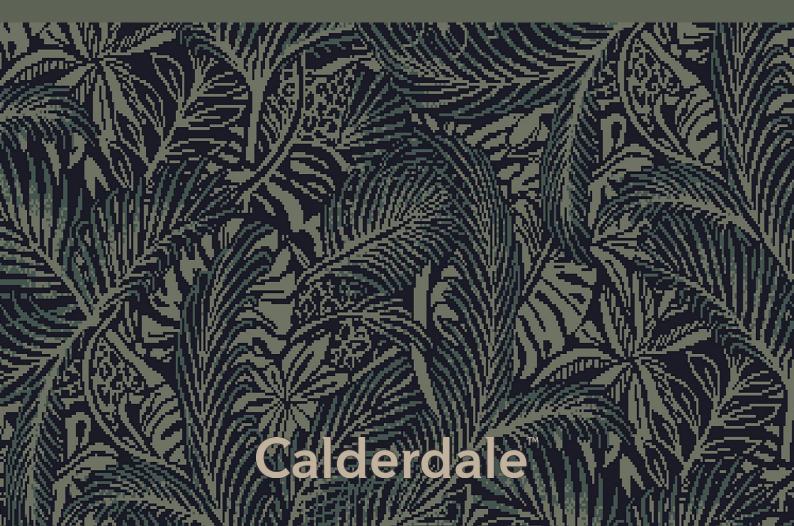

# Calderdale

2

William Morris was a big influence within this collection. He is wellknown for using natural motifs and believing in the importance of creating beautiful, well-made objects.

Here at Calderdale, we believe this too. Therefore, taking influence from Morris, we have combined modernised Arts and Crafts design with the current obsession of greenery to create a unique on trend collection.

This collection is maximalism, but with a sophisticated twist. It showcases layers of foliage and shapes that create intricate patterns, which make a statement within interiors.

RA ΗA P -

36" (0.91m) 18" (0.46m) +/- 3% Straight