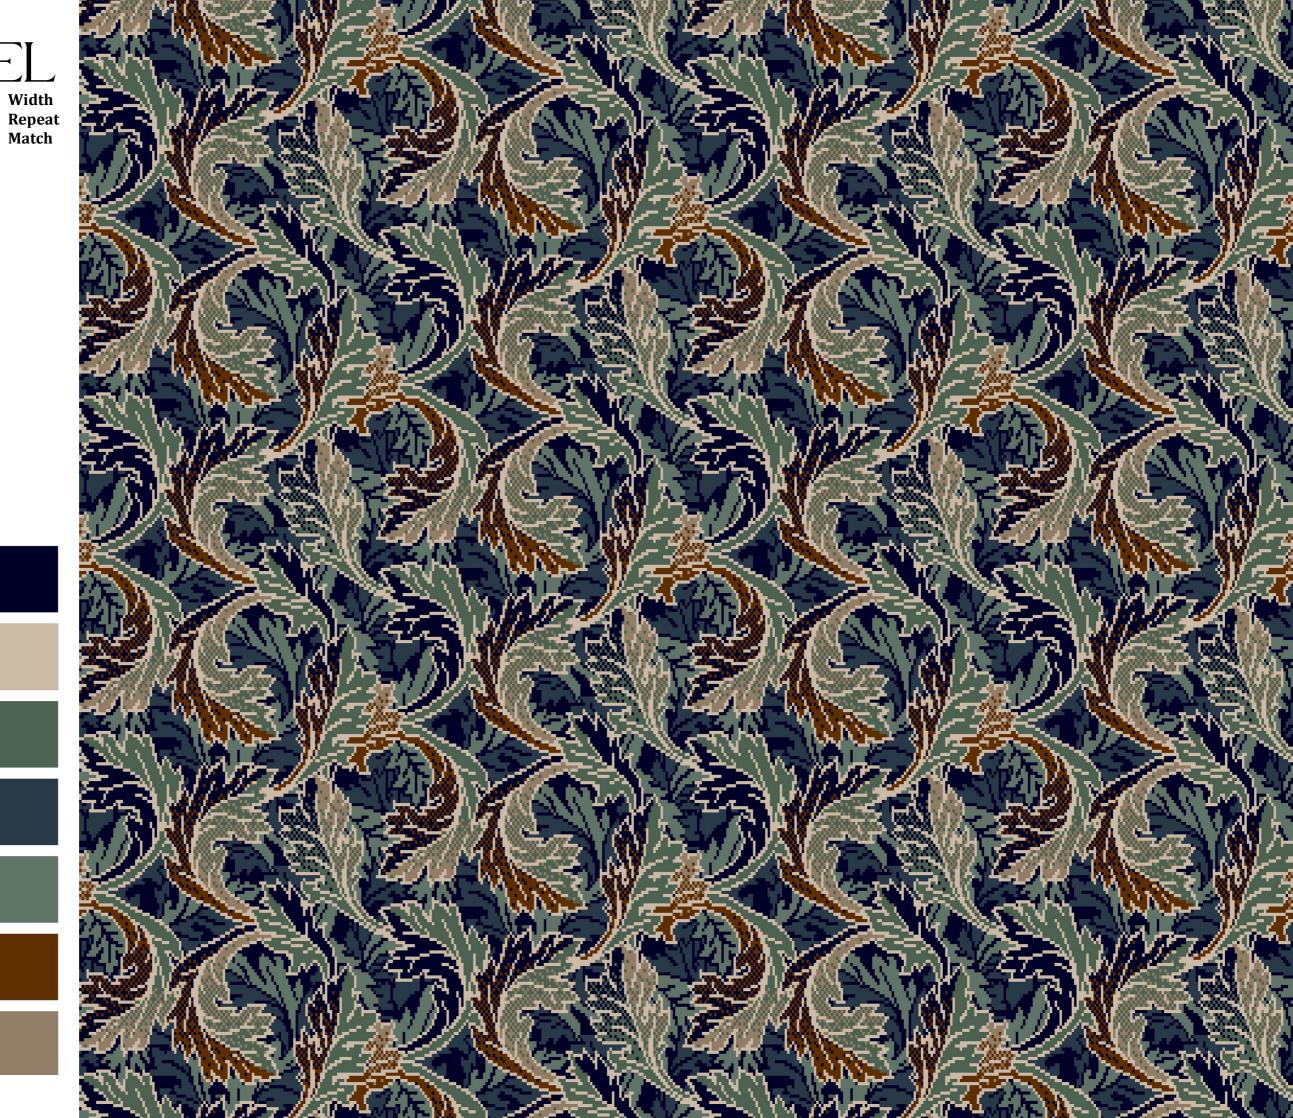

### BOUNTY \_\_\_\_\_

Width Repeat Match 

36" (0.91m) 36" (0.91m) +/- 3% Straight

36" (0.91m) 24" (0.61m) +/- 3% Half Drop

27" (0.69m) | Width 26.5" (0.67m) +/- 3% | Repeat Straight | Match