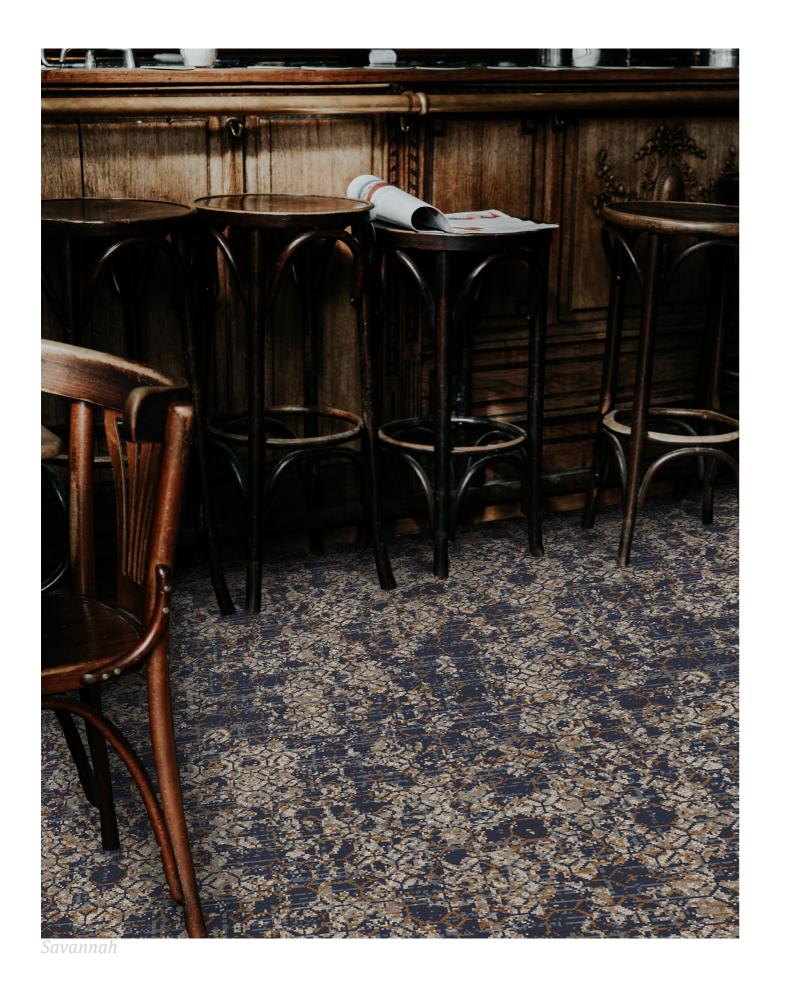

# SAVANNAH

36" (0.91m) 41.3" (1.05m) +/- 3% Half Drop

Width Repeat Match

\_\_\_\_

\_\_\_\_