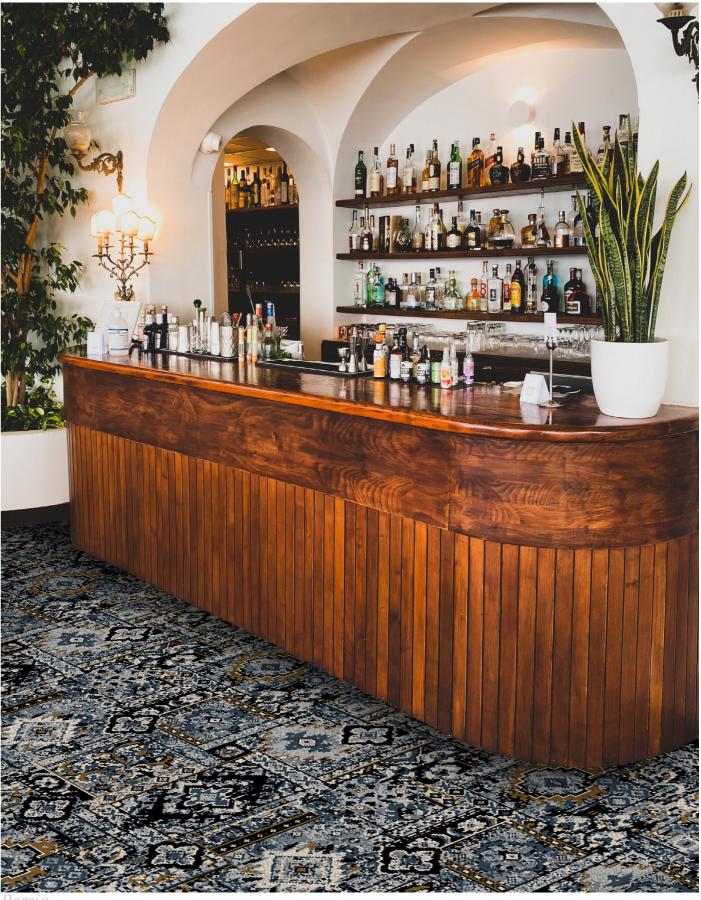

# SAVANNAH

36" (0.91m) 41.3" (1.05m) +/- 3% Half Drop

Width Repeat Match

\_\_\_\_

\_\_\_\_