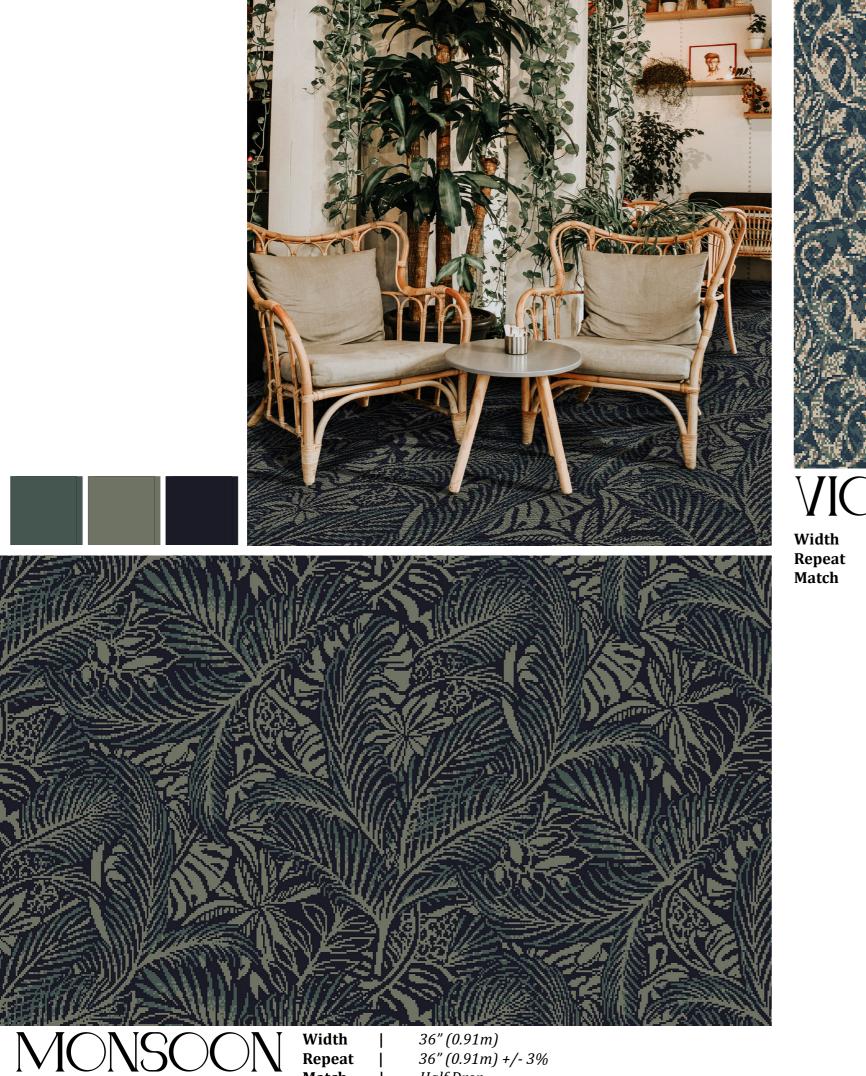

### BOUNTY \_\_\_\_\_

Width Repeat Match 

36" (0.91m) 36" (0.91m) +/- 3% Straight

36" (0.91m) 24" (0.61m) +/- 3% Half Drop

27" (0.69m) | Width 26.5" (0.67m) +/- 3% | Repeat Straight | Match