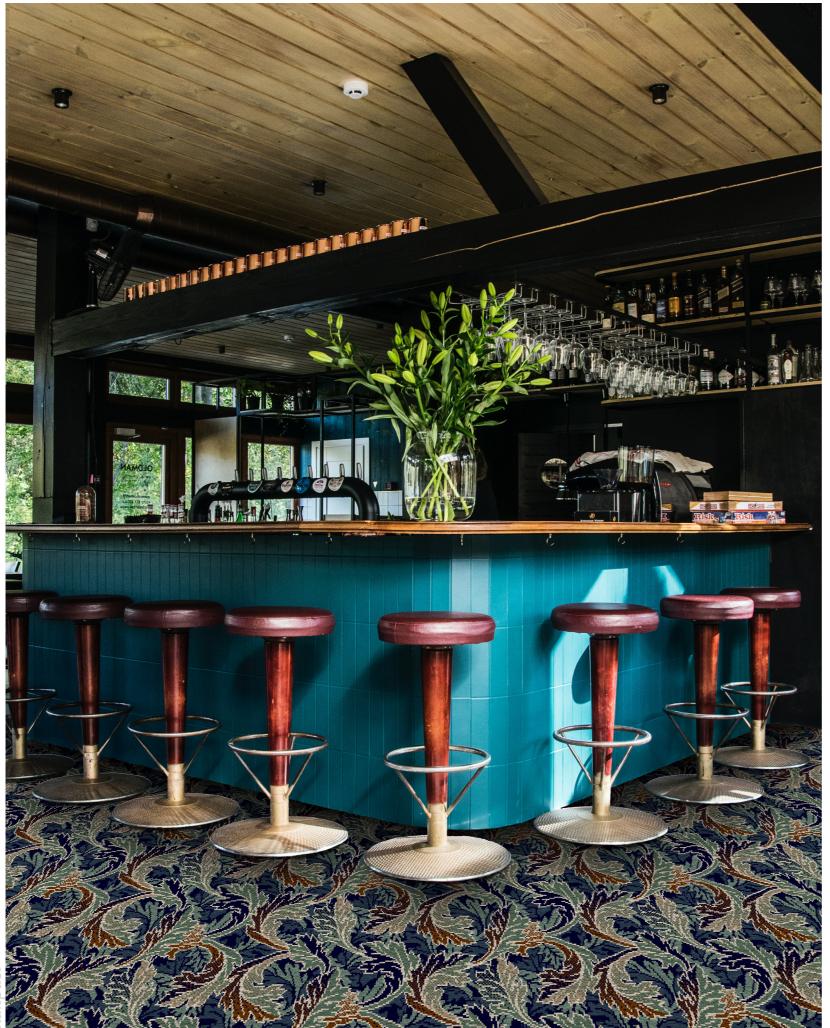

This collection is maximalism, but with a sophisticated twist. It showcases layers of foliage and shapes that create intricate patterns, which make a statement within interiors.

RA ΗA P -

36" (0.91m) 18" (0.46m) +/- 3% Straight