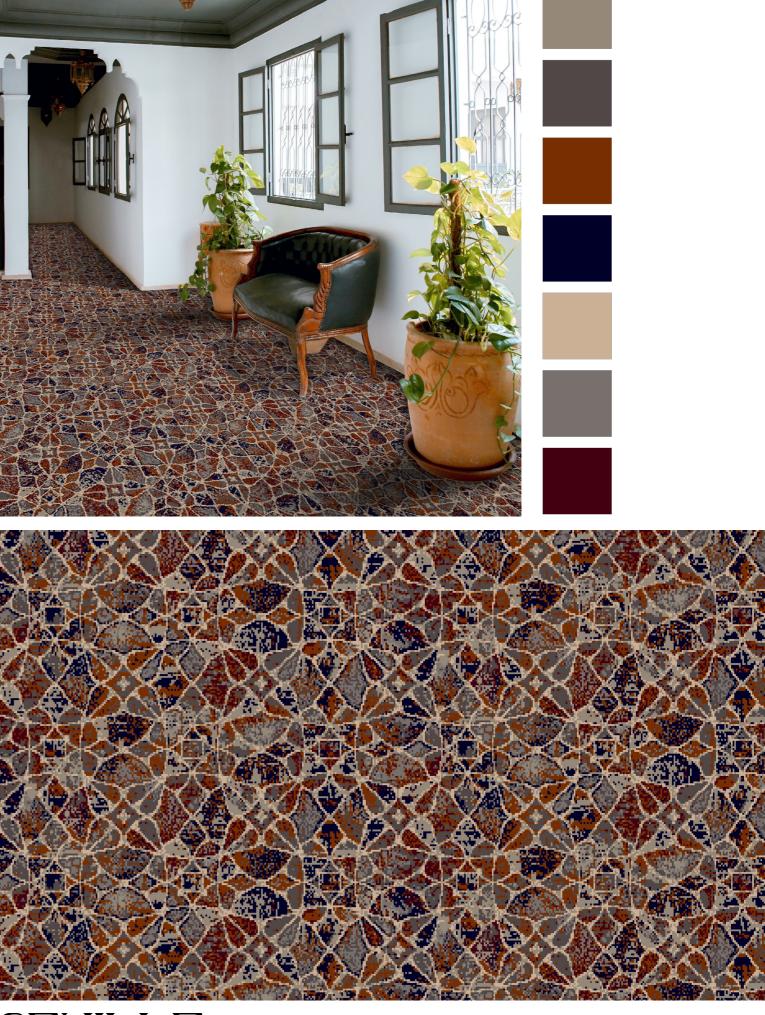

# BOUNTY

Bounty is inspired by the Arts and Crafts movement, which was created in the late nineteenth century in Britain. This movement reformed manufacturing and created value within decorative arts. Since then, the appeal for Arts and Crafts within design has become widely recognised.

William Morris was a big influence within this collection. He is wellknown for using natural motifs and believing in the importance of creating beautiful, well-made objects.

Here at Calderdale, we believe this too. Therefore, taking influence from Morris, we have combined modernised Arts and Crafts design with the current obsession of greenery to create a unique on trend collection.

This collection is maximalism, but with a sophisticated twist. It showcases layers of foliage and shapes that create intricate patterns, which make a statement within interiors.

RA ΗA P -

36" (0.91m) 18" (0.46m) +/- 3% Straight