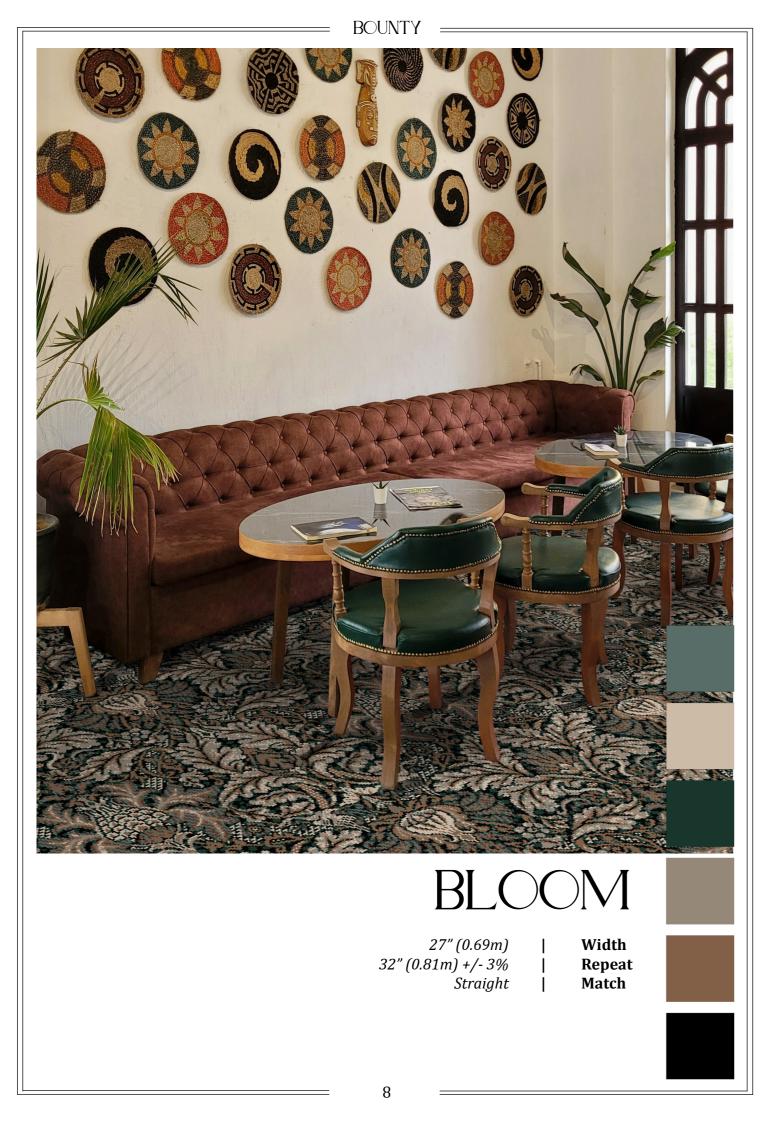

# BOUNTY

Bounty is inspired by the Arts and Crafts movement, which was created in the late nineteenth century in Britain. This movement reformed manufacturing and created value within decorative arts. Since then, the appeal for Arts and Crafts within design has become widely recognised.

### BOUNTY \_\_\_\_\_

Width Repeat Match 

36" (0.91m) 36" (0.91m) +/- 3% Straight

36" (0.91m) 24" (0.61m) +/- 3% Half Drop

27" (0.69m) | Width 26.5" (0.67m) +/- 3% | Repeat Straight | Match