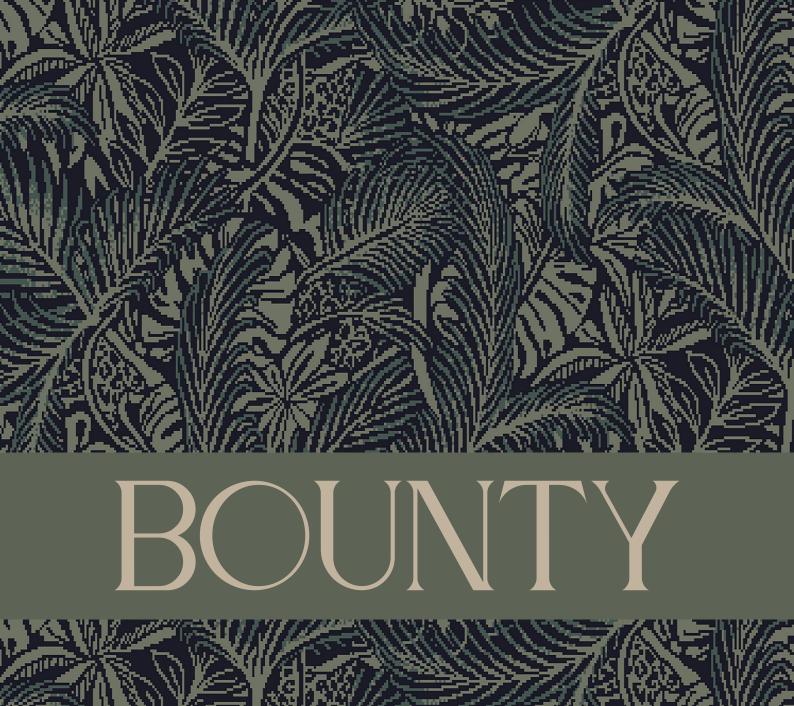

# BOUNTY

Bounty is inspired by the Arts and Crafts movement, which was created in the late nineteenth century in Britain. This movement reformed manufacturing and created value within decorative arts. Since then, the appeal for Arts and Crafts within design has become widely recognised.

William Morris was a big influence within this collection. He is wellknown for using natural motifs and believing in the importance of creating beautiful, well-made objects.

Here at Calderdale, we believe this too. Therefore, taking influence from Morris, we have combined modernised Arts and Crafts design with the current obsession of greenery to create a unique on trend collection.

This collection is maximalism, but with a sophisticated twist. It showcases layers of foliage and shapes that create intricate patterns, which make a statement within interiors.

RA ΗA P -

36" (0.91m) 18" (0.46m) +/- 3% Straight