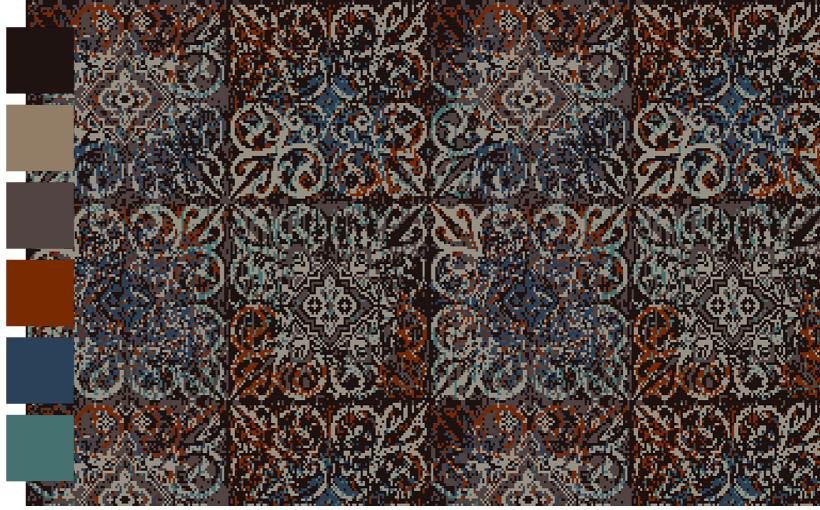

# SAVANNAH

36" (0.91m) 41.3" (1.05m) +/- 3% Half Drop

Width Repeat Match

\_\_\_\_

\_\_\_\_