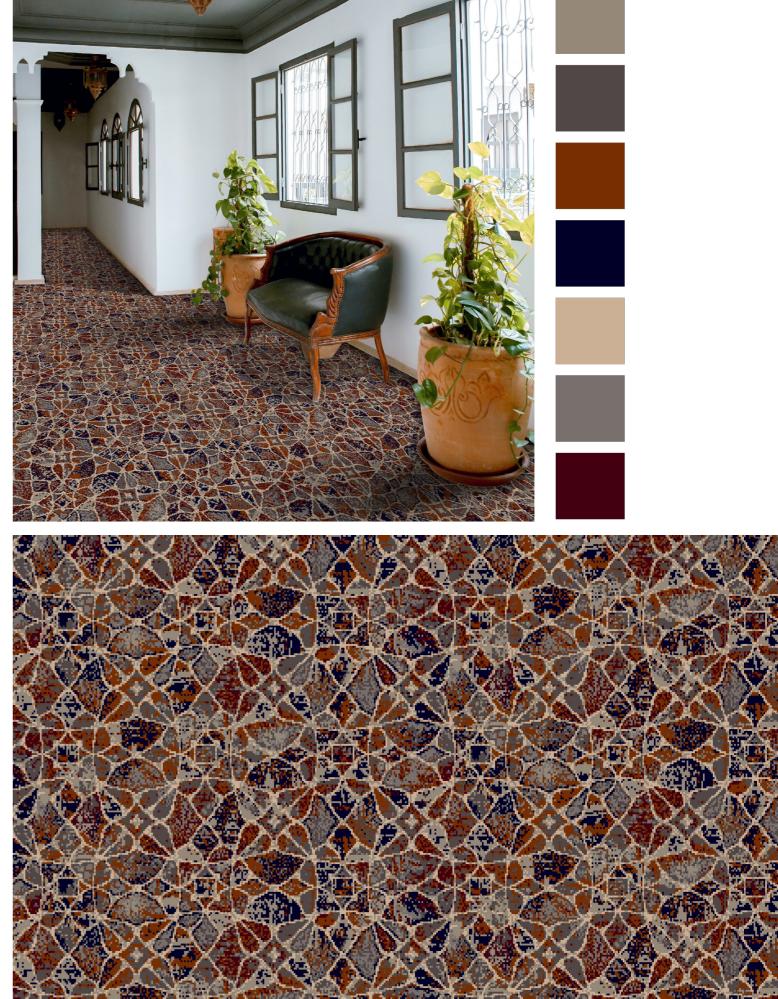

# BOUNTY

Bounty is inspired by the Arts and Crafts movement, which was created in the late nineteenth century in Britain. This movement reformed manufacturing and created value within decorative arts. Since then, the appeal for Arts and Crafts within design has become widely recognised.

William Morris was a big influence within this collection. He is wellknown for using natural motifs and believing in the importance of creating beautiful, well-made objects.

Here at Calderdale, we believe this too. Therefore, taking influence from Morris, we have combined modernised Arts and Crafts design with the current obsession of greenery to create a unique on trend collection.

This collection is maximalism, but with a sophisticated twist. It showcases layers of foliage and shapes that create intricate patterns, which make a statement within interiors.

RA ΗA P -

36" (0.91m) 18" (0.46m) +/- 3% Straight