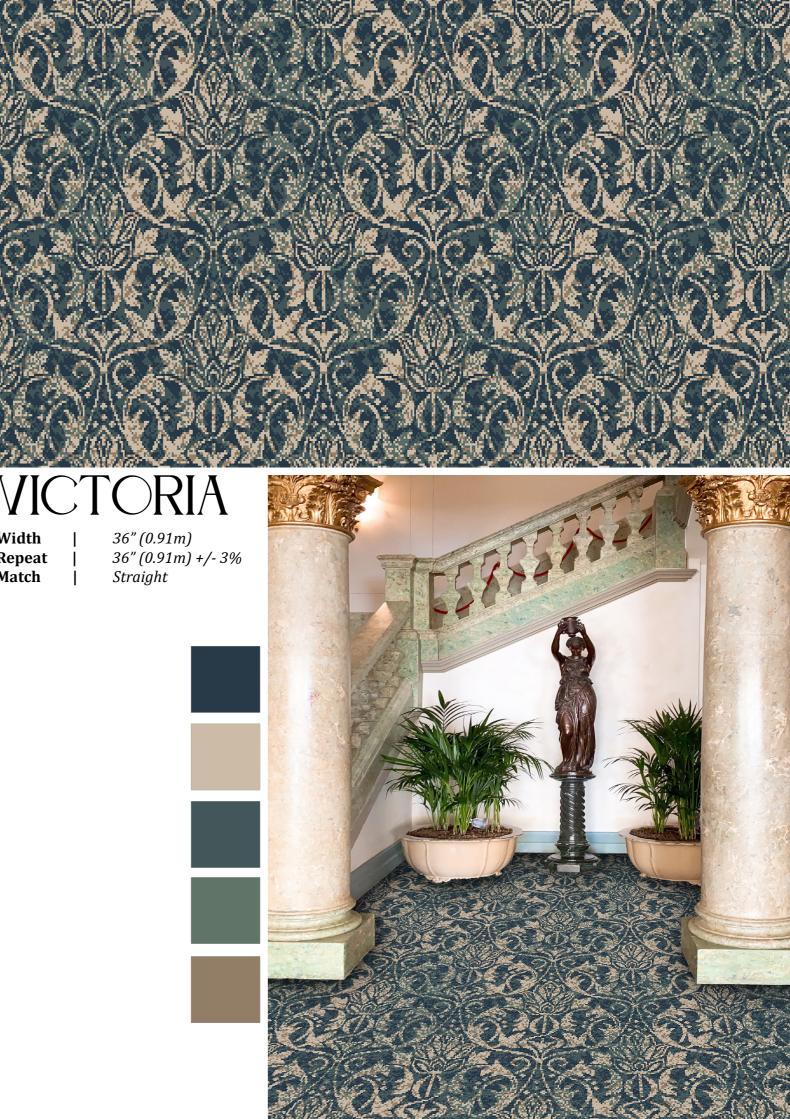

William Morris was a big influence within this collection. He is wellknown for using natural motifs and believing in the importance of creating beautiful, well-made objects.

Here at Calderdale, we believe this too. Therefore, taking influence from Morris, we have combined modernised Arts and Crafts design with the current obsession of greenery to create a unique on trend collection.

This collection is maximalism, but with a sophisticated twist. It showcases layers of foliage and shapes that create intricate patterns, which make a statement within interiors.

RA ΗA P -

36" (0.91m) 18" (0.46m) +/- 3% Straight